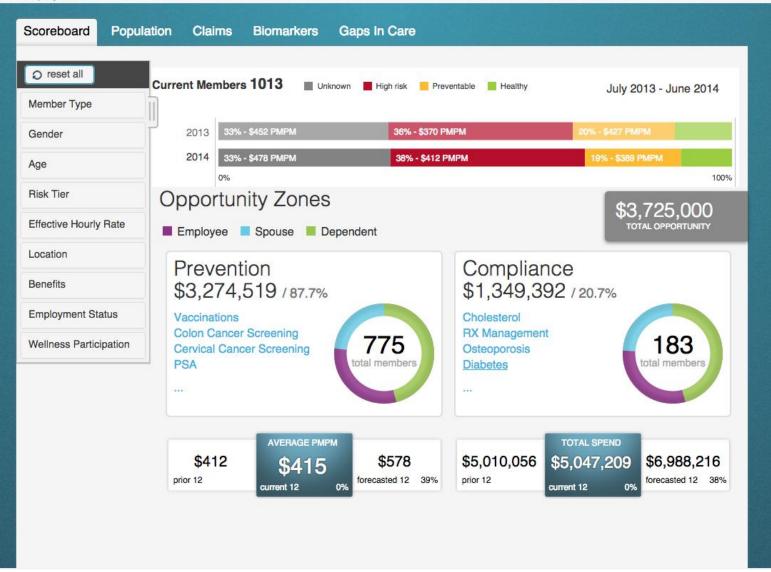

### Deckow, Satterfield and Mertz

company details

July 2013 - June 2014

37

### Deckow, Satterfield and Mertz

company details

Scoreboard **Population** reset all Member Type Gender Age Risk Tier Effective Hourly Rate Location Benefits **Employment Status** 

Wellness Participation