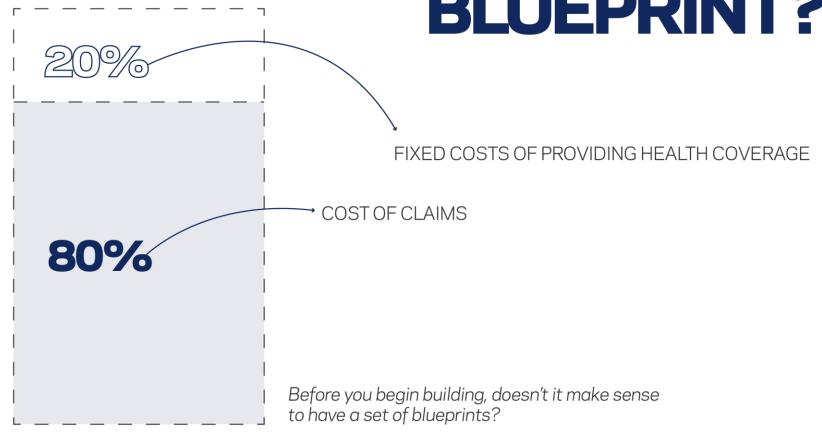

### THE CURRENT STATE: SPEND ON OUTCOMES, AND NOT PREVENTION.

# ▶ BIOMETRIC SCREENINGS PER YEAR

\$245B DIABETES \$69B in decreased

\$156B in decreased productivity

\$147 BIL