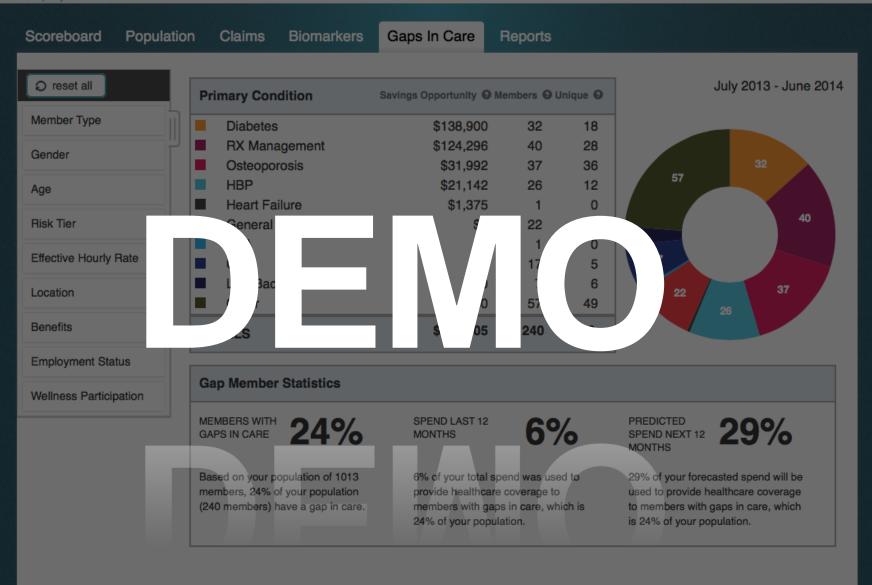

#### **Gap Member Statistics**

Based on your population of 1013

members, 24% of your population

(240 members) have a gap in care.

MEMBERS WITH GAPS IN CARE

24%

SPEND LAST 12 MONTHS

6%

6% of your total spend was used to provide healthcare coverage to members with gaps in care, which is 24% of your population.

PREDICTED MONTHS

22

SPEND NEXT 12 29%

29% of your forecasted spend will be used to provide healthcare coverage to members with gaps in care, which is 24% of your population.