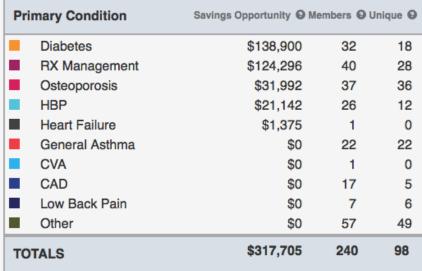

#### **Gap Member Statistics**

Based on your population of 1013

members, 24% of your population

(240 members) have a gap in care.

MEMBERS WITH GAPS IN CARE

24%

SPEND LAST 12 MONTHS

6%

6% of your total spend was used to provide healthcare coverage to members with gaps in care, which is 24% of your population.

PREDICTED MONTHS

22

SPEND NEXT 12 29%

29% of your forecasted spend will be used to provide healthcare coverage to members with gaps in care, which is 24% of your population.